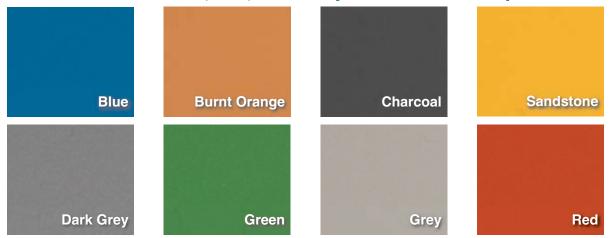

## STANDARD COLORS for POLY-CRETE® MD, MDB, SLB & HF Systems and CF\* & TF Topcoats

\*CF is a semi-gloss topcoat and the actual color may appear brighter. Please request a sample for best representation.