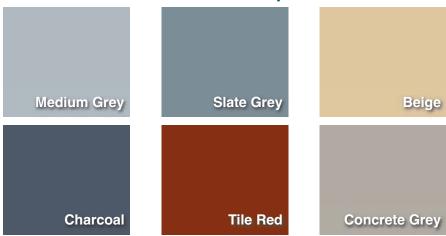

## **POLY-CRETE® COLORS**

## STANDARD COLORS for POLY-CRETE® MD, MDB, SLB & HF Systems and CF\* & TF Topcoats



\*CF is a semi-gloss topcoat and the actual color may appear brighter. Please request a sample for best representation.

## **POLY-CRETE® KT Topcoats**



## **POLY-CRETE® MD Broadcast Background Colors**



NOTE: These colors are designed for use as neutral background shades for decorative broadcast systems only

Colors may be affected by age, heat and exposure to ultraviolet light. Please request an actual color sample of the product that you are considering to confirm the most accurate representation. Due to chemical composition, thickness, application methods and job site conditions, there may be slight variations of individual colors across various product lines.