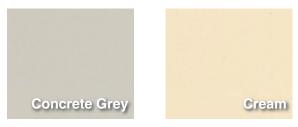

## **POLY-CRETE® MD Broadcast Background Colors**

NOTE: These colors are designed for use as neutral background shades for decorative broadcast systems only

Colors may be affected by age, heat and exposure to ultraviolet light. Please request an actual color sample of the product that you are considering to confirm the most accurate representation. Due to chemical composition, thickness, application methods and job site conditions, there may be slight variations of individual colors across various product lines.